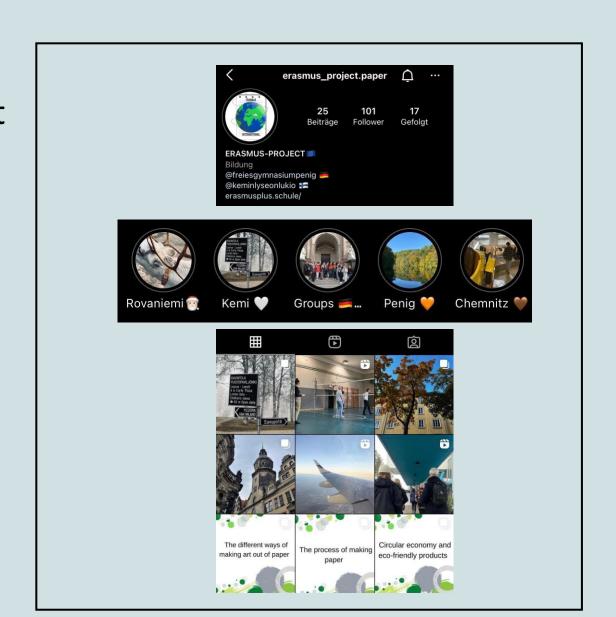

## our group project

we created an Instagram account

erasmus\_project.paper

- -upload stories, post &reels
- -write diaries

Instagram page