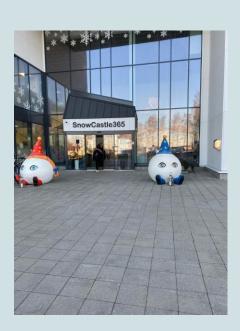

paper

- -upload stories, post &reels
- -write diaries

Instagram page



# Monday 10.10. - Dresden











 On our first day in Germany we went to Dresden to explore the city

# Tuesday 11.10. - Chemnitz

 We went to museums and had free time

Most of us went shopping afterwards









# Wednesday 12.10. -Penig

1. Working on the projects together

2. Hike to chocolate factory

















# Thursday 13.10. - Penig

- Last day in Penig
- We got a city tour and played together in the evening













## Monday 14.11.-Kemi

- 1. Schooltour in Kemi Lyseon
- 2. Sightseeingtour
- 3. Kemi culture Center
- 4. Bowling

# Tuesday 15.11.— Rovaniemi

#### 1. Science Center Pilke



#### 2. Santa Claus Village







# Wednesday 16.11.- Kemi

#### 1. Kemi Church



#### 2. Snowcastle







# Thursday 17.11.— Kemi/Tornio/Haparanda

1. Swedish border



2. Lapland University of Applied Sciences





# Friday 17.11.- Kemi

- Friday was the last day of our whole project! Visiting Kemi's town hall rooftop.
- We had a farewell party in the evening which consisted of great snacks and fun activities together.

# Saturday 18.11.- Kemi

Bus leaves in the early morning meaning it's time to say goodbye to our German friends.





# Thanks for your attention:)