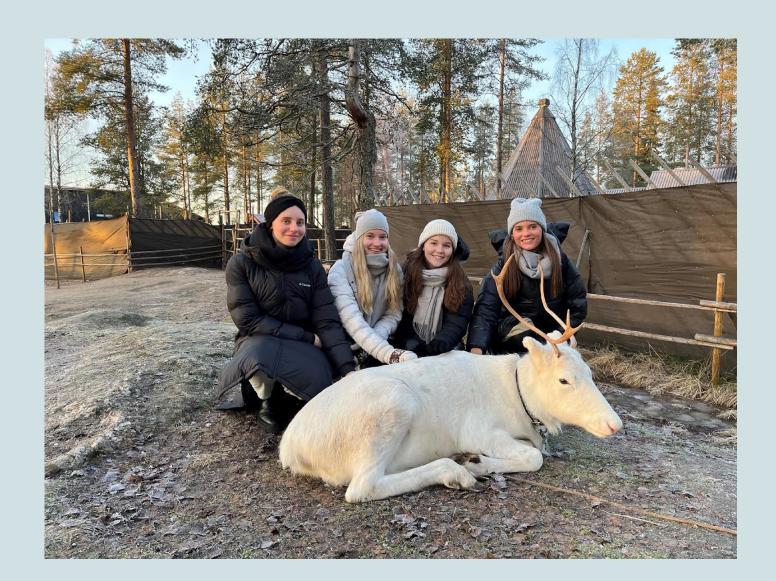

# Social media & Communication group

Pihla, Jessika, Ville, Lina, Thelma and Leonie

## Who are we?



## our group project

we created an Instagram account

erasmus\_project.paper

- -upload stories, post &reels
- -write diaries

Instagram page



# Monday 10.10. - Dresden











 On our first day in Germany we went to Dresden to explore the city

# Tuesday 11.10. - Chemnitz

 We went to museums and had free time

Most of us went shopping afterwards









# Wednesday 12.10. -Penig

1. Working on the projects together

2. Hike to chocolate factory

















# Thursday 13.10. - Penig

- Last day in Penig
- We got a city tour and played together in the evening













## Monday 14.11.-Kemi

- 1. Schooltour in Kemi Lyseon
- 2. Sightseeingtour
- 3. Kemi culture Center
- 4. Bowling

# Tuesday 15.11.— Rovaniemi

#### 1. Science Center Pilke



#### 2. Santa Claus Village