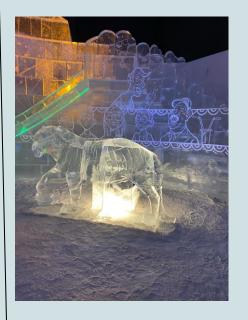

t.paper

- -upload stories, post &reels
- -write diaries

Instagram page



# Monday 10.10. - Dresden











 On our first day in Germany we went to Dresden to explore the city

# Tuesday 11.10. - Chemnitz

 We went to museums and had free time

Most of us went shopping afterwards









# Wednesday 12.10. -Penig

1. Working on the projects together

2. Hike to chocolate factory

















# Thursday 13.10. - Penig

- Last day in Penig
- We got a city tour and played together in the evening













## Monday 14.11.-Kemi

- 1. Schooltour in Kemi Lyseon
- 2. Sightseeingtour
- 3. Kemi culture Center
- 4. Bowling

# Tuesday 15.11.— Rovaniemi

#### 1. Science Center Pilke



#### 2. Santa Claus Village







# Wednesday 16.11.- Kemi

#### 1. Kemi Church



#### 2. Snowcastle







# Thursday 17.11.— Kemi/Tornio/Haparanda

1. Swedish border



2. Lapland University of Applied Sciences





# Friday 17.11.- Kemi

- Friday was the last day of our whole project! Visiting Kemi's town hall rooftop.
- We had a farewell party in the evening which consisted of great snacks and fun activities together.

# Saturday 18.11.- Kemi

Bus leaves in the early morning meaning it's time to say goodbye to our German friends.





# Thanks for your attention:)